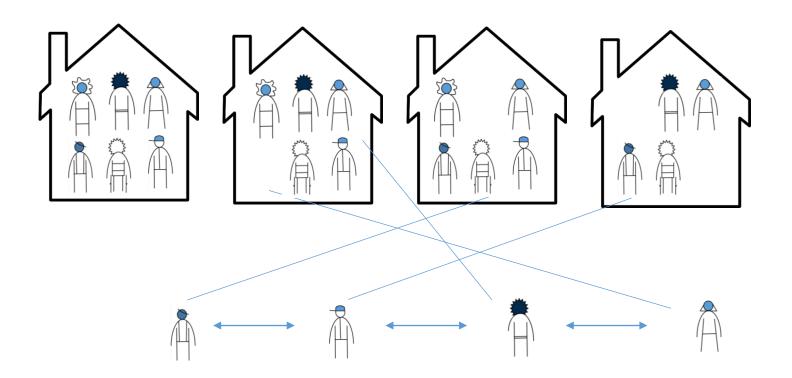

WITHIN HOUSEHOLDS CLOSE PROXIMITY IS PERMITTED.
YOU MUST REMAIN DISTANT FROM OTHER HOUSEHOLDS AND CAN'T SHARE FACILITIES.

OUTSIDE HOUSEHOLDS SOCIAL DISTANCE IS REQUIRED (2 METRES).

**OUTSIDE HOUSEHOLDS SOCIAL DISTANCE IS REQUIRED (2 METRES)** 