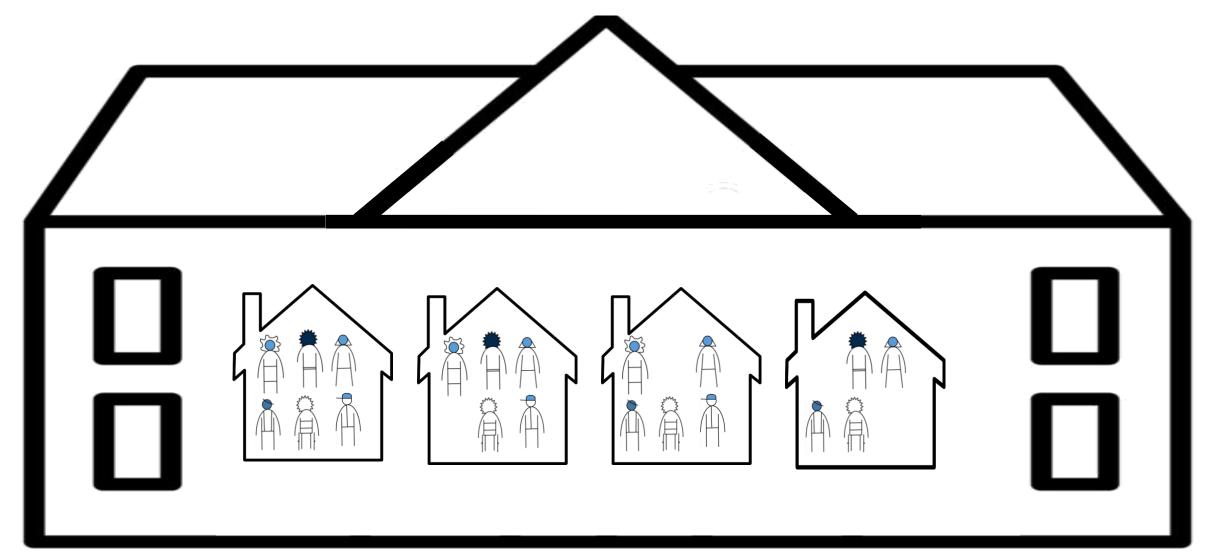

IN YOUR COLLEGE OR OTHER ACCOMMODATION 'HOUSEHOLDS' WILL BE FORMED TOO.

MEMBERS OF A HOUSEHOLD WILL LIVE NEXT TO EACH OTHER AND MAY SHARE FACILITIES LIKE KITCHENS AND BATHROOMS.

TYPICALLY THERE WILL BE BETWEEN 6 AND 8 STUDENT RESIDENTS IN A HOUSEHOLD BUT THERE MAY BE MORE OR FEWER.

## WITHIN HOUSEHOLDS PROXIMITY IS PERMITTED

STUDENTS LIVING IN A HOUSEHOLD CAN INTERACT AS IF THEY WERE LIVING TOGETHER IN A HOUSE.

PEOPLE CAN
MEET IN
DEPARTMENTS,
IN OXFORD AND
AROUND
COLLEGE BUT
MUST KEEP
DISTANT AND
SHOULD LIMIT
GROUP SIZES.