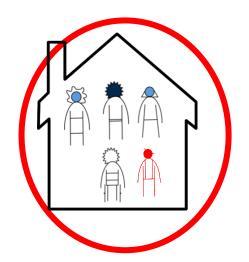

## WITHIN HOUSEHOLDS PROXIMITY IS PERMITTED

IF ONE STUDENT IN A
HOUSEHOLD HAS
SYMPTOMS EVERYONE
MUST SELF-ISOLATE.

IF THE CASE IS
CONFIRMED THE REST
OF THE HOUSEHOLD
WILL NEED TO SELFISOLATE FOR 14 DAYS.

IF YOUR HOUSEHOLD NEEDS TO SELF-ISOLATE, YOU SHOULD EXPECT TO BE AS SELF SUFFICIENT AS YOU CAN BE.

IF YOU CAN'T HELP YOURSELF, BECAUSE YOU ARE TOO ILL OR YOU DON'T HAVE ACCESS TO A KITCHEN, YOUR

COLLEGE WILL HELP YOU WITH FOOD AND MEDICAL SUPPORT.