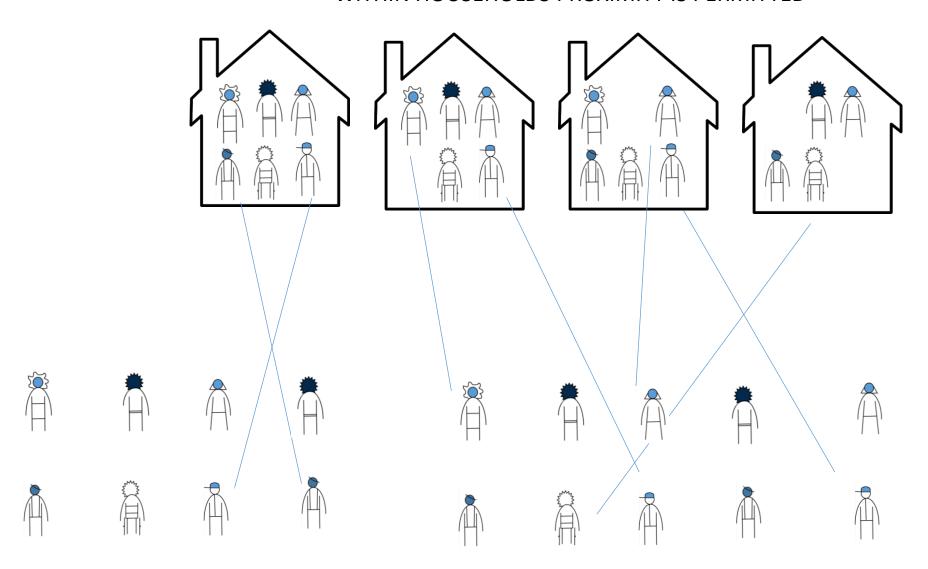

WITHIN HOUSEHOLDS CLOSE PROXIMITY IS PERMITTED.
YOU MUST REMAIN DISTANT FROM OTHER HOUSEHOLDS AND CAN'T SHARE FACILITIES.

OUTSIDE HOUSEHOLDS SOCIAL DISTANCE IS REQUIRED (2 METRES).

## WITHIN HOUSEHOLDS PROXIMITY IS PERMITTED

STUDENTS LIVING IN A HOUSEHOLD CAN INTERACT AS IF THEY WERE LIVING TOGETHER IN A HOUSE.

PEOPLE CAN
MEET IN
DEPARTMENTS,
IN OXFORD AND
AROUND
COLLEGE BUT
MUST KEEP
DISTANT AND
SHOULD LIMIT
GROUP SIZES.

**OUTSIDE HOUSEHOLDS SOCIAL DISTANCE IS REQUIRED (2 METRES)** 