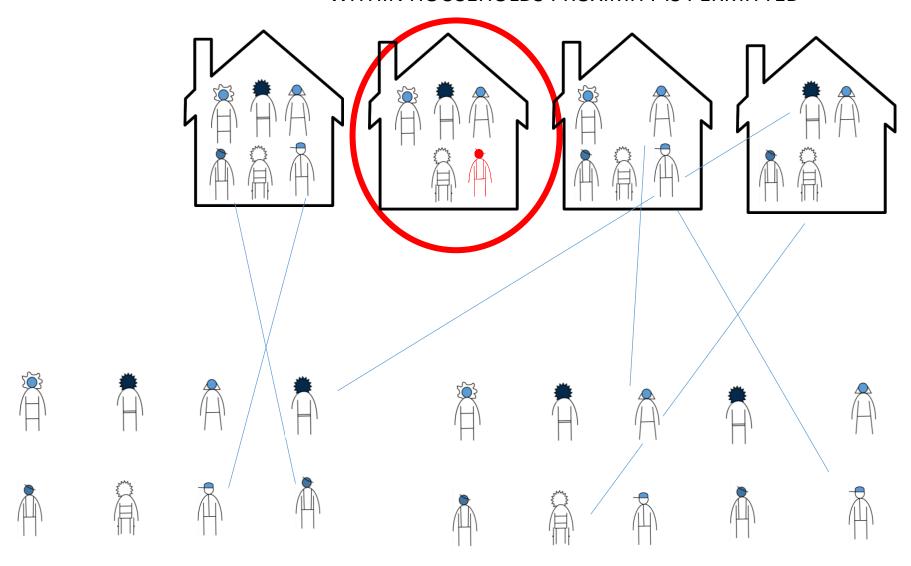

## WITHIN HOUSEHOLDS PROXIMITY IS PERMITTED

IF ONE STUDENT IN A
HOUSEHOLD HAS
SYMPTOMS EVERYONE
MUST SELF-ISOLATE.

IF THE CASE IS
CONFIRMED THE REST
OF THE HOUSEHOLD
WILL NEED TO SELFISOLATE FOR 14 DAYS.

IF YOUR HOUSEHOLD NEEDS TO SELF-ISOLATE, YOU SHOULD EXPECT TO BE AS SELF SUFFICIENT AS YOU CAN BE.

IF YOU CAN'T HELP YOURSELF, BECAUSE YOU ARE TOO ILL OR YOU DON'T HAVE ACCESS TO A KITCHEN, YOUR

COLLEGE WILL HELP YOU WITH FOOD AND MEDICAL SUPPORT.